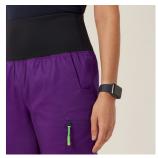

#### **FEATURES**

- Straight-leg pant
- Wide elastic stretch waistband which can be worn rolled up or down
- Two hip pockets with contrast key loop at right-side
- · Utility pocket on right outer leg with pen pocket and hidden utility loops
- Cargo pocket on left outer leg with zip and NNT branded cord and toggle pull
- Knee panels at front to aid movement
- All woven labels are made from recycled polyester of post-consumer origin, including recycled plastic bottles

### **RECOMMENDED INDUSTRY**

• Healthcare

**COLOURS** 

CHARCOAL CHP HUNTER GREEN HTG

NEW PURPLE PUR