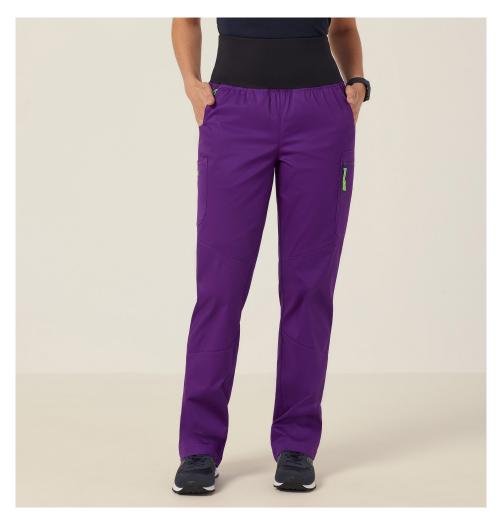

# **NEXT-GEN ANTIBACTERIAL ACTIVE CURIE SCRUB PANT**

#### **GENDER** WOMENSWEAR

SIZES 2XS-4XL

FIT CLASSIC

#### **FEATURES**

- Straight-leg pant
- Wide elastic stretch waistband which can be worn rolled up or down
- Two hip pockets with contrast key loop at right-side
- · Utility pocket on right outer leg with pen pocket and hidden utility loops
- Cargo pocket on left outer leg with zip and NNT branded cord and toggle pull
- Knee panels at front to aid movement
- All woven labels are made from recycled polyester of post-consumer origin, including recycled plastic bottles

#### **MATERIAL**

- Next-Gen Antibacterial Active Scrubs 53% Polyester 34% Cotton 11% Lyocell 2% Elastane
- Soft against the body, the comfort of stretch and the added benefit of cotton and lyocell for breathability
- Finished with Polygiene® technology - an antibacterial treatment applied to prevent odour and bacteria
- Made with OEKO-TEX Standard 100 certified fabric