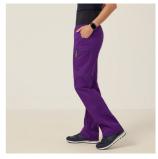

# **NEXT-GEN ANTIBACTERIAL ACTIVE CURIE SCRUB PANT**

#### **GENDER** WOMENSWEAR

SIZES 2XS-4XL

FIT CLASSIC

#### **FEATURES**

- Straight-leg pant
- Wide elastic stretch waistband which can be worn rolled up or down
- Two hip pockets with contrast key loop at right-side
- · Utility pocket on right outer leg with pen pocket and hidden utility loops
- Cargo pocket on left outer leg with zip and NNT branded cord and toggle pull
- Knee panels at front to aid movement
- All woven labels are made from recycled polyester of post-consumer origin, including recycled plastic bottles

#### **MATERIAL**

- Next-Gen Antibacterial Active Scrubs 53% Polyester 34% Cotton 11% Lyocell 2% Elastane
- Soft against the body, the comfort of stretch and the added benefit of cotton and lyocell for breathability
- Finished with Polygiene® technology - an antibacterial treatment applied to prevent odour and bacteria
- Made with OEKO-TEX Standard 100 certified fabric