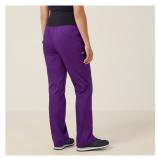

# **NEXT-GEN ANTIBACTERIAL ACTIVE CURIE SCRUB PANT**

#### **GENDER** WOMENSWEAR

SIZES 2XS-4XL

FIT CLASSIC

#### **FEATURES**

- Straight-leg pant
- Wide elastic stretch waistband which can be worn rolled up or down
- Two hip pockets with contrast key loop at right-side
- · Utility pocket on right outer leg with pen pocket and hidden utility loops
- Cargo pocket on left outer leg with zip and NNT branded cord and toggle pull
- Knee panels at front to aid movement
- All woven labels are made from recycled polyester of post-consumer origin, including recycled plastic bottles

#### **MATERIAL**

- Next-Gen Antibacterial Active Scrubs 53% Polyester 34% Cotton 11% Lyocell 2% Elastane
- Soft against the body, the comfort of stretch and the added benefit of cotton and lyocell for breathability
- Finished with Polygiene® technology - an antibacterial treatment applied to prevent odour and bacteria
- Made with OEKO-TEX Standard 100 certified fabric