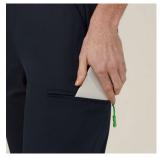

### **FEATURES**

- Pull-on jogger style pant
- Tapered leg
- Designed to sit well with sneakers
- Stretch rib waistband with elastic and internal drawcord
- · Slant pockets at hip
- Patch pocket on right leg with grosgrain tape partitions
- Zip pocket on left side
- · Green ID loop at right waist
- · Stretch rib cuffs
- All woven labels are made from recycled polyester of post-consumer origin, including recycled plastic bottles