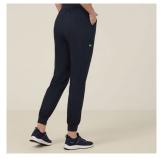

# **NEXT-GEN ANTIBACTERIAL ACTIVE** WESTERMAN JOGGER SCRUB PANT

### **FEATURES**

- Pull-on jogger style pant
- Tapered leg
- Designed to sit well with sneakers
- Stretch rib waistband with elastic and internal drawcord
- · Slant pockets at hip
- Patch pocket on right leg with grosgrain tape partitions
- Zip pocket on left side
- · Green ID loop at right waist
- · Stretch rib cuffs
- All woven labels are made from recycled polyester of post-consumer origin, including recycled plastic bottles