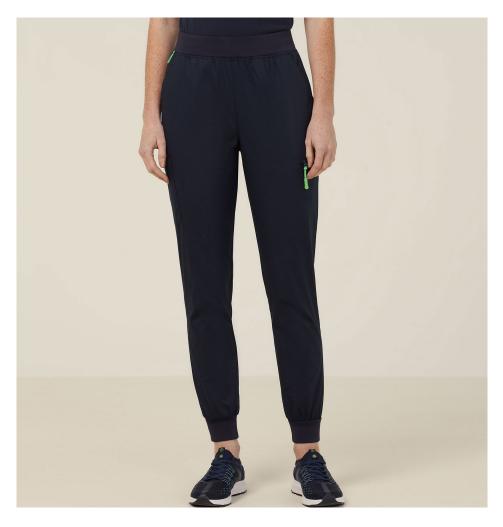

# **NEXT-GEN ANTIBACTERIAL ACTIVE** WESTERMAN JOGGER SCRUB PANT

### **FEATURES**

- Pull-on jogger style pant
- Tapered leg
- Designed to sit well with sneakers
- Stretch rib waistband with elastic and internal drawcord
- · Slant pockets at hip
- Patch pocket on right leg with grosgrain tape partitions
- Zip pocket on left side
- · Green ID loop at right waist
- · Stretch rib cuffs
- All woven labels are made from recycled polyester of post-consumer origin, including recycled plastic bottles